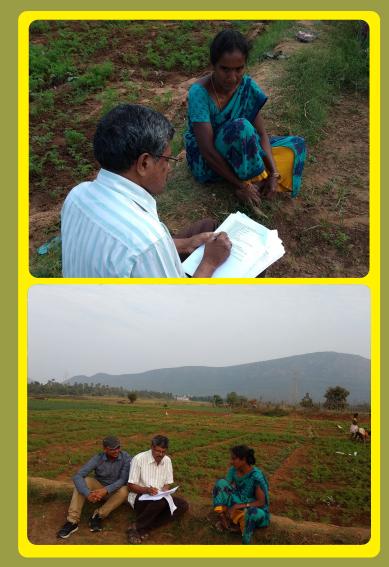

## **DAY 2**

#### A) Meeting with focus groups in Gidijala and Mucherla villages.

#### B) Taking responses from ANM, ASHA and Youth Groups at villages