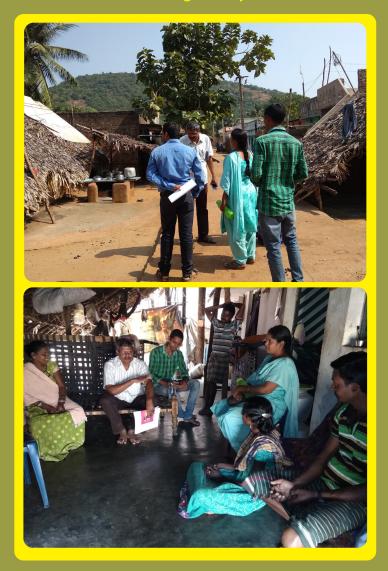

## RAPID RURAL APPRAISAL STUDY

DAY 1

# A) Interacting with villages and taking survey

#### B) ) Interacting and taking survey from ASHA from Mucherla village