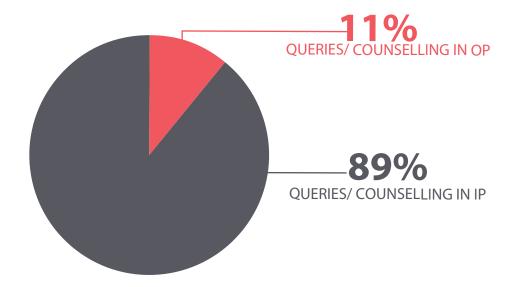

### **HIGHLIGHTS**

- The May I Help You Desk is open from 9:00 AM to 4:00 PM in Out Patients and In Patients blocks at Hospital.
- On an average, 200 patient queries are addressed here every day.
- Around 35 patients are counseled per day.
- In June-18 6469 Patients Queries were solved at OP block.

- A total of 835 Patients were counseled at the In Patients block in the same time period.
- We discussed about the possibilities of starting Mentor Nurses project in one district in Telangana with the Commissioner.
- We conducted a 3 days Change Management workshop at Koti Maternity Hospital.

#### **MAY I HELP DESK JUNE-2018 DATA**

#### **SOLVING PATIENTS**