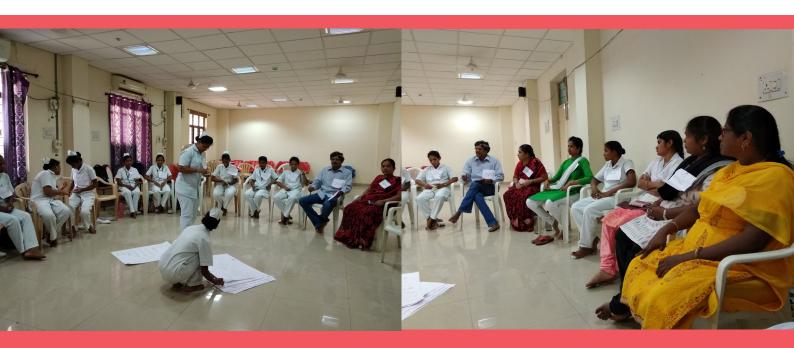

# CHANGE MANAGEMENT WORKSHOP 25TH JUNE 2018 TO 27TH JUNE 2018:

#### **OBJECTIVE:**

- Enable participants to get rid of internal stumbling blocks in order for strengthening internal building blocks through self exploration process.
- Capacity building of participants on counseling skills with specific reference to "patient Management" (Effecting attitudinal transformations Dealing a patient as person who is living with an illness).

#### PARTICIPANTS AT WORKSHOP